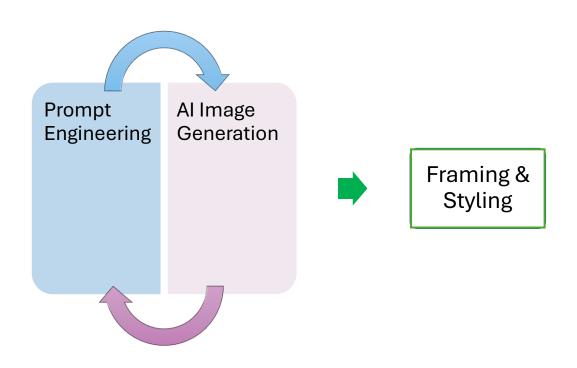

# The creative process unfolded in several stages:

## **Prompt Engineering:**

Creating the NeoArcana tarot deck was a dynamic and meticulous journey that went beyond simply crafting prompts. Each card demanded a unique approach to embody both the essence of the Major Arcana and Basquiat's chaotic yet purposeful energy. I began with detailed prompt designs, which were continuously refined through iterative experimentation. This process involved updating prompts for specific cards to address challenges with capturing their intended symbolism and artistic vision. Adjustments were made to style parameters, alternating between dynamic and vibrant tones, and experimenting with contrast settings to achieve the desired visual harmony.

### **Al Image Generation:**

Using LeonardoAI, I transformed these carefully crafted prompts into initial visual compositions. However, the creation process didn't end there. Some cards required the use of LeonardoAI's advanced features, such as image-guided tools, to steer the outputs more precisely toward the intended design.

Each generated image served as a foundation, radiating vibrant energy and bold color palettes. I iteratively refined outputs, tweaking parameters and stylistic settings to ensure that each card embodied a cohesive fusion of traditional tarot symbolism and modern artistic expression.