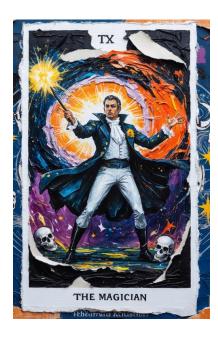

#### THE MAGICIAN

A raw, frenetic interpretation of the 'The Magician' Tarot Major Arcana card in a Basquiat style, featuring chaotic, expressive lines and a rich and dynamic, full-of-contrast palette. The central figure, a charismatic and androgynous figure in flowing robes, hands outstretched. One hand reaches towards the heavens, the other towards the earth, holding a glowing orb of light between them. Their posture and expression are upright and impartial and serene, reminiscent of the Justice card's sense of balance.

This electrifying painting pulsates with mesmerizing intensity, capturing the viewer's gaze with its dynamic composition and rich, intricate details. The background invites viewers to delve into the complex symbolism: tools of various crafts laid out on a table, a DNA double helix pattern, and a broken chain symbolizing freedom from limitations.

Use red, white, and gold colors predominantly. Each brushstroke exudes creativity and emotion, immersing the viewer in confidence, potential, and the power to create and transform, while also echoing the themes of justice, fairness, and truth. It is a masterful portrayal that demands attention and inspires contemplation.