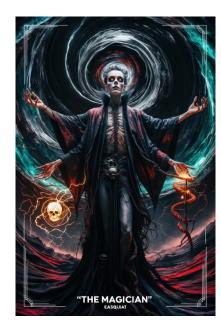

#### THE MAGICIAN

A raw, frenetic interpretation of the 'The Magician' Tarot Major Arcana card in a Basquiat style, featuring chaotic, expressive lines and a rich and dynamic, full-of-contrast palette. The central figure, a charismatic and androgynous figure in flowing robes, hands outstretched. One hand reaches towards the heavens, the other towards the earth, holding a glowing orb of light between them. Their posture and expression are upright and impartial and serene, reminiscent of the Justice card's sense of balance.

This electrifying painting pulsates with mesmerizing intensity, capturing the viewer's gaze with its dynamic composition and rich, intricate details. The background invites viewers to delve into the complex symbolism: tools of various crafts laid out on a table, a DNA double helix pattern, and a broken chain symbolizing freedom from limitations.

Use red, white, and gold colors predominantly. Each brushstroke exudes creativity and emotion, immersing the viewer in confidence, potential, and the power to create and transform, while also echoing the themes of justice, fairness, and truth. It is a masterful portrayal that demands attention and inspires contemplation.